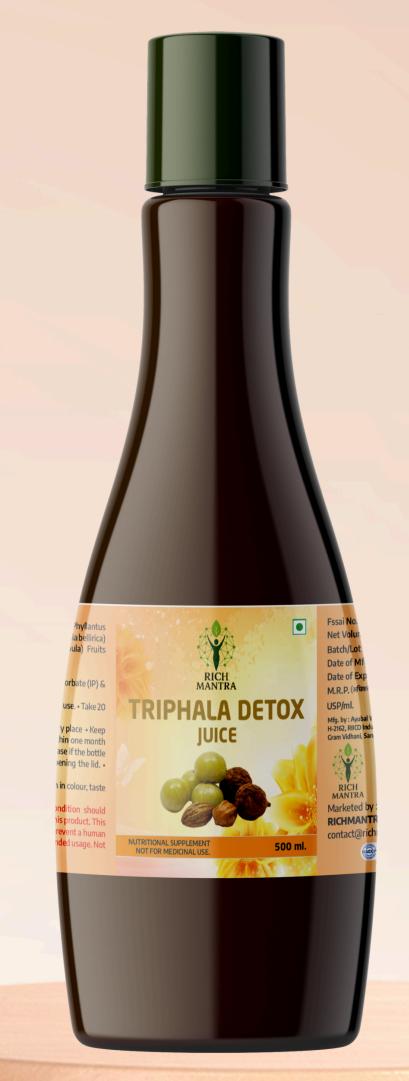

### TRIPHALA DETOX JUICE

#### **Benefits**

- **Digestive Health**: Promotes regular bowel movements, enhances digestion, and supports gut microbiota balance.
- **Detoxification**: Facilitates toxin elimination and supports liver and kidney function.
- Immune Support: Provides antioxidants to reduce oxidative stress and bolster immunity.
- Weight Management: Improves metabolism and reduces bloating, aiding in weight control.
- Skin and Hair Health: Combats premature aging and supports scalp health.
- Blood Sugar and Cholesterol: May help regulate blood sugar and maintain healthy cholesterol levels.
- Oral Health: Antimicrobial properties reduce plaque and promote gum health.