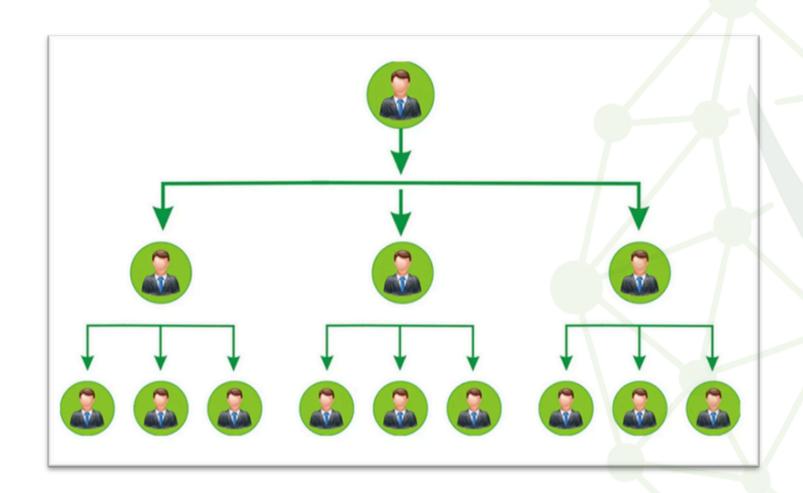

## Types of Income

- · Retail Income
- · Matching Income
- · Direct Sponsor Matching Income
- · Direct Referral Income
- · Franchise Income
- · Generation Income
- · Travelling Bonus

## Direct Sponsor Matching Income

100 % Income On Sponsors Matching (Single Leg)

50% From First Level

50% From Second Level

### Generation Income

1st Level: 30% **6th Level: 6%** 

2nd Level: 20% 7th Level: 4%

3rd Level: 15%

4th Level: 10%

5th Level: 8%

8th Level: 3%

9th Level: 2%