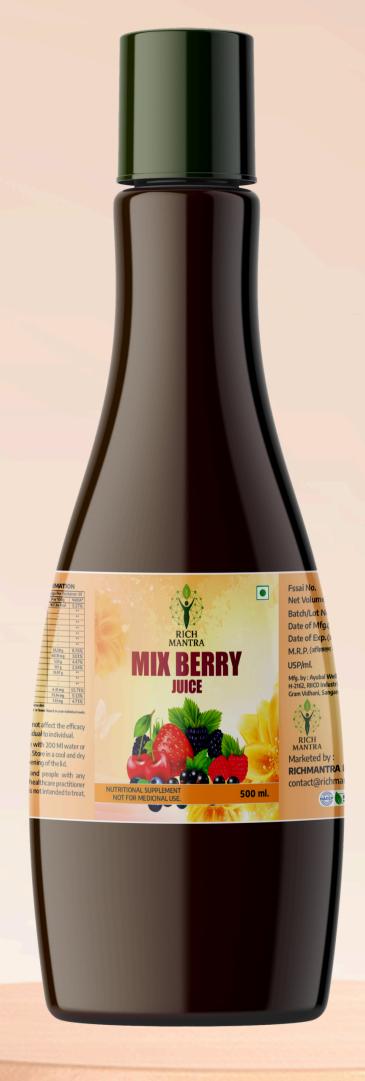

#### MIX BERRY JUICE

#### Benefits

- Rich in Antioxidants: Neutralizes free radicals with anthocyanins and vitamin C, potentially reducing chronic disease risk.
- Cardiovascular Health: Improves blood vessel function, reduces blood pressure, and lowers LDL oxidation.
- Immune Function: Boosts immunity with vitamin C and antimicrobial properties, particularly for urinary tract health.
- **Digestive Health**: Supports regular bowel movements and gut microbiome balance with fiber and polyphenols.
- Cognitive Function: Enhances memory and protects against cognitive decline, particularly from blueberries.
- Skin Health: Promotes collagen synthesis and reduces UV damage and inflammation.